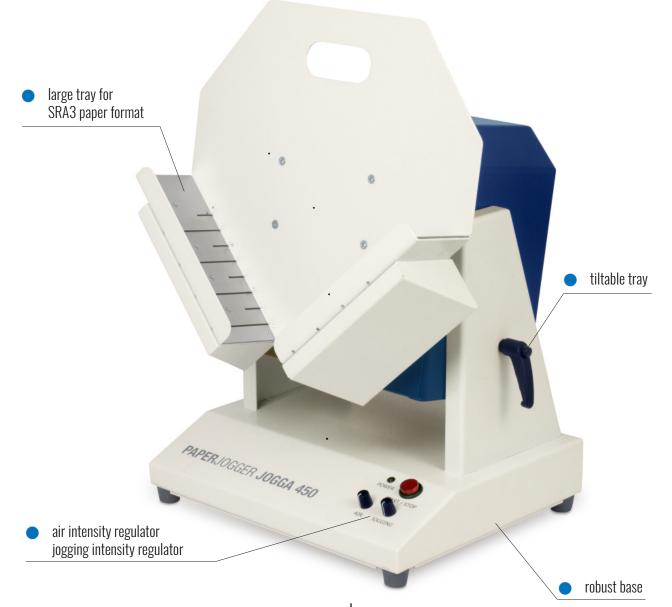

The essential device for the organization and handling of your documents. Our JOGGA 450 is a useful friend not only for perfect alignment of your documents but it also removes static. Use it before multiple print finishing processes as well as at the final stage of print finishing and provide to your documents a nice and neat look.

## PARAMETERS

PAPER GRAMMAGE 50 - 400 gsm

**DIMENSIONS** 365 x 475 x 615 mm

WEIGHT nett 27,6 kg, gross 31,5 kg MAX. PAPER FORMAT SRA3 (320 x 450 mm)

INPUT CAPACITY 70 mm

**VOLTAGE / FREQUENCY** 230 V / 50 Hz, 110 V / 60 Hz For more information visit **WWW.CYKIOS.EU** 