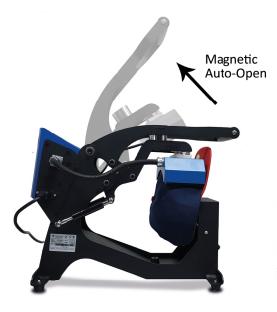

## Easy to use!

Besides the easy-to-use display, the Cap press is equipped with a Magnetic auto-open system. Once the transfer time has passed, the press will automatically open.

This feature is particularly interesting for production as the operator does not have to run towards the press once the transfer time is completed.