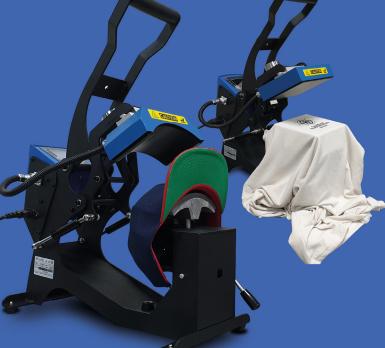

## Calortrans<sup>®</sup> CT-C50M Cap

The Calortrans CT-C50M Cap press is designed to print the latest caps on the market. The machine comes with an additional heat element ideal for transferring chest logo's.

cap press

fast heat-up

easy to use lcd display

touch buttons

automatic open

adjustable pressure

cap gripper

+ chest logo element (15x15 cm)