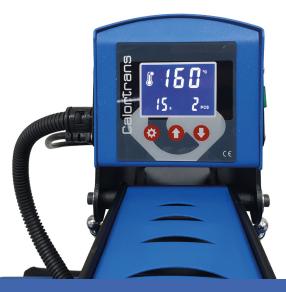

## Easy to use!

The digital display is designed in a simplistic yet powerful way, which makes the machine very easy to use. with only a few clicks the machine is ready to complete your transfers!