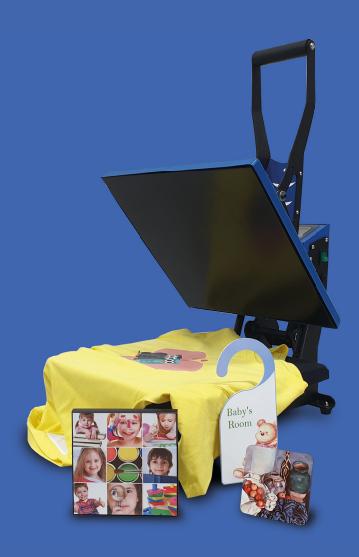

## **Endless possibilities!**

With the Calortrans 3838II heat press you are able to print the prettiest designs in high quality with HTV (flex) and sublimation on products such as:

- T-shirts
- Sweaters
- Jeans
- Coasters
- Aluminum sheets
- Wood
- Dog tags
- And much more!