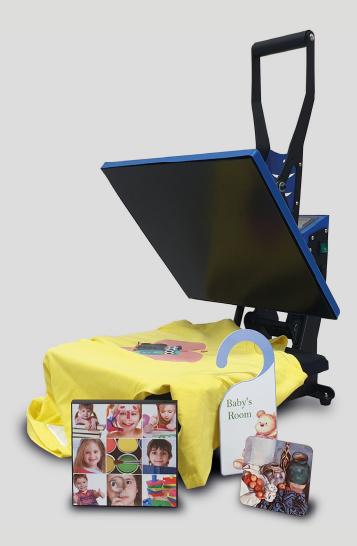

## **Endless possibilities!**

With the Calortrans 3838II heat press you are able to print the prettiest designs in high quality with HTV (flex) and sublimation on products such as:

- T-shirts
- Sweaters
- Jeans
- Coasters
- Aluminum sheets
- Wood
- Dog tags
- And much more!