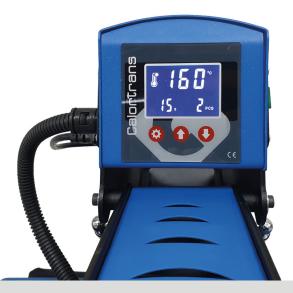

## Easy to use!

The digital display is designed in a simplistic yet powerful way, which makes the machine very easy to use. with only a few clicks the machine is ready to complete your transfers!